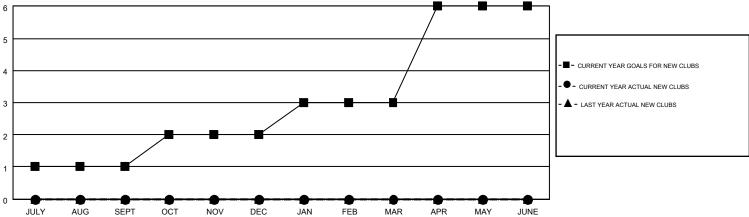

## MONTHLY MEMBERSHIP PROGRESS REPORT

Multiple District 30

Results as of: 9/30/2015

LOCATION: MISSISSIPPI

GMT: HARVEY WHITLEY

GMT CA 1

|               |                  | Clubs             |                  |                  | Members  RESULTS FOR 2015-2016 |                    |                                        |                    |                  |
|---------------|------------------|-------------------|------------------|------------------|--------------------------------|--------------------|----------------------------------------|--------------------|------------------|
|               | RESUI            | LTS FOR 2015-2016 | i                |                  |                                |                    |                                        |                    |                  |
| QUARTER       | NEW CLUB<br>GOAL | NEW CLUBS         | DROPPED<br>CLUBS | NET<br>GAIN/LOSS | QUARTER                        | NEW MEMBER<br>GOAL | CHARTER AND<br>NEW<br>MEMBERS<br>ADDED | DROPPED<br>MEMBERS | NET<br>GAIN/LOSS |
| JULY/AUG/SEPT | 1                | 0                 | 1                | -1               | JULY/AUG/SEPT                  | 10                 | 63                                     | 109                | -46              |
| OCT/NOV/DEC   | 1                | 0                 | 0                | 0                | OCT/NOV/DEC                    | 25                 | 0                                      | 0                  | 0                |
| JAN/FEB/MAR   | 1                | 0                 | 0                | 0                | JAN/FEB/MAR                    | 20                 | 0                                      | 0                  | 0                |
| APR/MAY/JUNE  | 3                | 0                 | 0                | 0                | APR/MAY/JUNE                   | 5                  | 0                                      | 0                  | 0                |