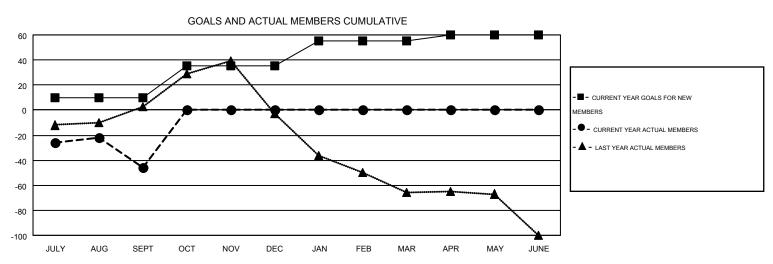

## MONTHLY MEMBERSHIP PROGRESS REPORT

Multiple District 30

Results as of: 9/30/2015

LOCATION: MISSISSIPPI

GMT: HARVEY WHITLEY

GMT CA 1

|               |                  | Clubs             |                  |                  | Members  RESULTS FOR 2015-2016 |                    |                                        |                    |                  |
|---------------|------------------|-------------------|------------------|------------------|--------------------------------|--------------------|----------------------------------------|--------------------|------------------|
|               | RESUI            | LTS FOR 2015-2016 | i                |                  |                                |                    |                                        |                    |                  |
| QUARTER       | NEW CLUB<br>GOAL | NEW CLUBS         | DROPPED<br>CLUBS | NET<br>GAIN/LOSS | QUARTER                        | NEW MEMBER<br>GOAL | CHARTER AND<br>NEW<br>MEMBERS<br>ADDED | DROPPED<br>MEMBERS | NET<br>GAIN/LOSS |
| JULY/AUG/SEPT | 1                | 0                 | 1                | -1               | JULY/AUG/SEPT                  | 10                 | 63                                     | 109                | -46              |
| OCT/NOV/DEC   | 1                | 0                 | 0                | 0                | OCT/NOV/DEC                    | 25                 | 0                                      | 0                  | 0                |
| JAN/FEB/MAR   | 1                | 0                 | 0                | 0                | JAN/FEB/MAR                    | 20                 | 0                                      | 0                  | 0                |
| APR/MAY/JUNE  | 3                | 0                 | 0                | 0                | APR/MAY/JUNE                   | 5                  | 0                                      | 0                  | 0                |